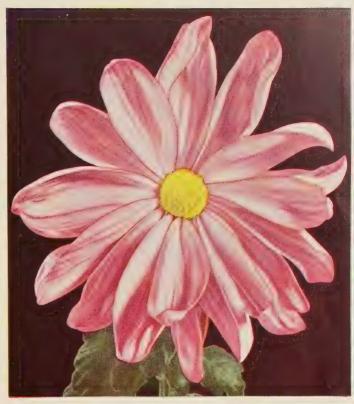

**DUCHESS.** (S-A-4). Gorgeously beautiful orchid pink throughout, a color similar to our "BUNBU" illustrated on page 4. Truly magnificent flower with splendid foliage and stem. October 30. **Price: \$1.00**, **each, 3 for \$2.75.** 

BUNBU. The large size tubulated petals are a beautiful shade of orchid pink. November 1. Price: 30 cents each, 3 for 85 cents.

AUTUMN PARADE. Enchantingly graceful flower of deep rust color with spoon opening of deeper shade. October 15. Price: 50 cents each, 3 for \$1.35.